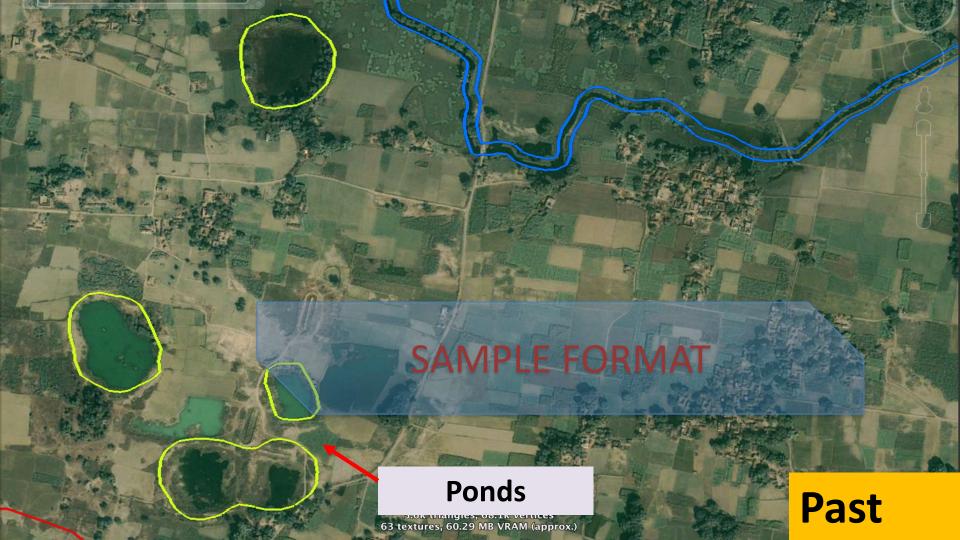

- (iv) GIS based Plan(Map): The GIS based plan in the form of a Map with identified locations(Latitude/Longitude) of the works overlaid on the satellite imagery/ a base map / Bhuvan Map/ GP Boundary etc.
- (V) Average Estimated cost: After GIS planning for all GP in state.

# SAMPLE FORMAT