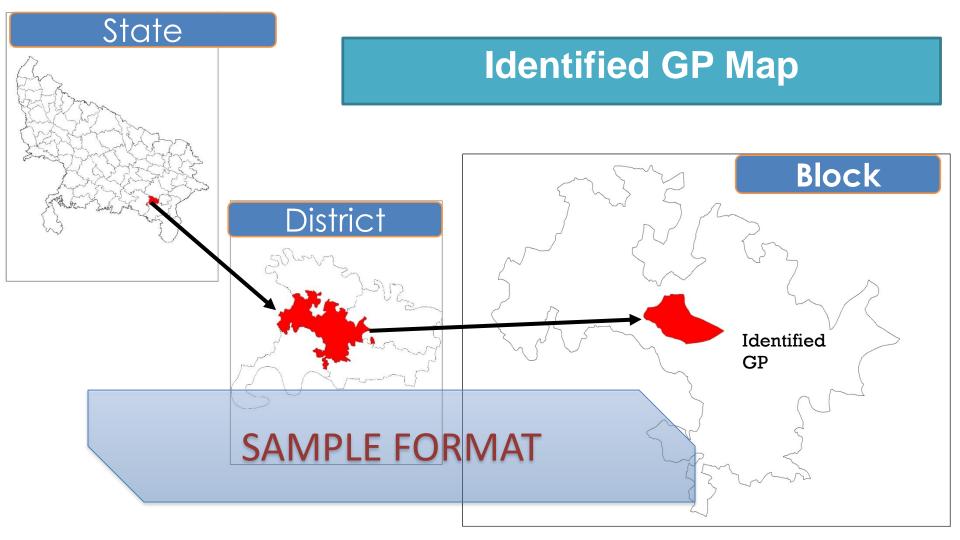

# PLAN OF ANY TWO GP FROM THE STATES

# These 2 GPs should be of different topographies having maximum Estimated Cost as per GIS Plan

- (i) Study Area (Map): A map showing location of the GP in the Block, District and State
- (ii) GP Profile: It will indicate the current status of the GP highlighting population, average expenditure under MGNREGS of last 3 years, major issues of the villages etc. It should also include pictures from the GPs.
- (iii) Total Works Identified as per GIS Plan