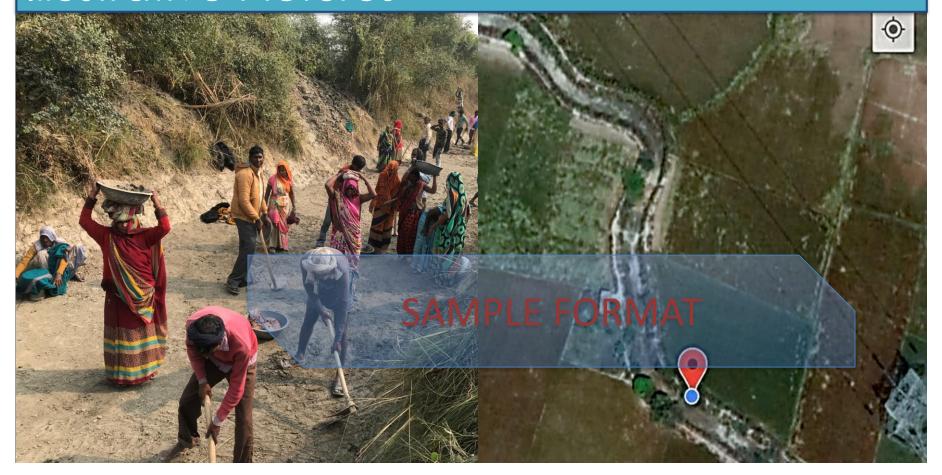

# These 2 GPs should be of different topographies having maximum Estimated Cost as per GIS Plan

- (i) Study Area (Map): A map showing location of the GP in the Block, District and State
- (ii) GP Profile: It will indicate the current status of the GP highlighting population, average expenditure under MGNREGS of last 3 years, major issues of the villages etc. It should also include pictures from the GPs.
- (iii) Total Works Identified as per GIS Plan

- (iv) GIS based Plan(Map): The GIS based plan in the form of a Map with identified locations(Latitude/Longitude) of the works overlaid on the satellite imagery/ a base map / Bhuvan Map/ GP Boundary etc.
- (V) Average Estimated cost: After GIS planning for all GP in state.