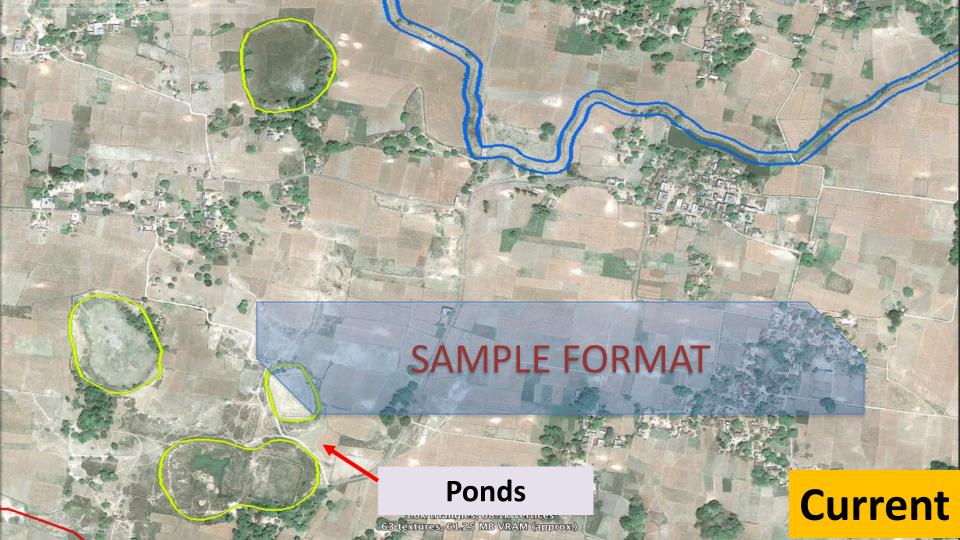

- (iv) GIS based Plan(Map): The GIS based plan in the form of a Map with identified locations(Latitude/Longitude) of the works overlaid on the satellite imagery/ a base map / Bhuvan Map/ GP Boundary etc.
- (V) Average Estimated cost: After GIS planning for all GP in state.

# SAMPLE FORMAT