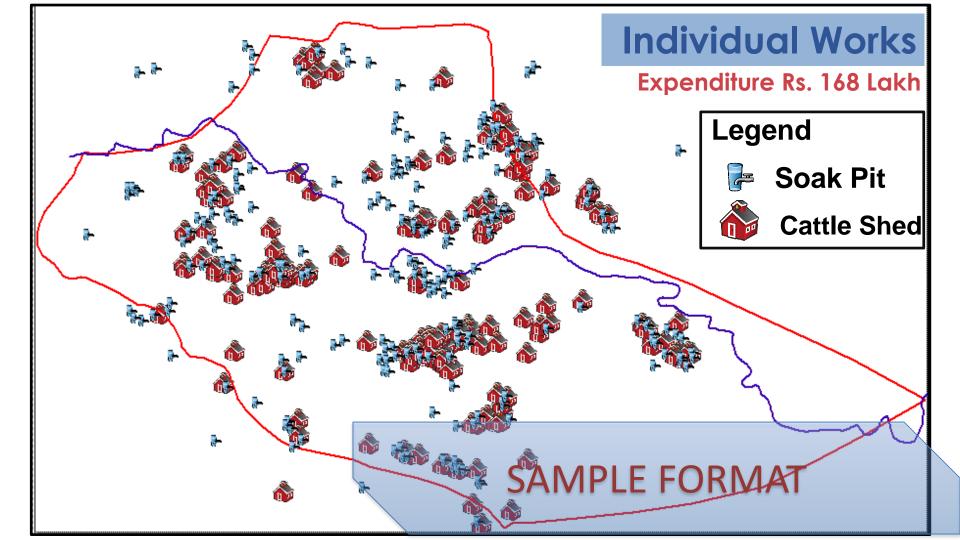

# These 2 GPs should be of different topographies having maximum Estimated Cost as per GIS Plan

- (i) Study Area (Map): A map showing location of the GP in the Block, District and State
- (ii) GP Profile: It will indicate the current status of the GP highlighting population, average expenditure under MGNREGS of last 3 years, major issues of the villages etc. It should also include pictures from the GPs.
- (iii) Total Works Identified as per GIS Plan

| S NO. | Work Category | No. of Works Identified | Expenditure |
|-------|---------------|-------------------------|-------------|
|       |               |                         |             |
| Total |               |                         |             |

- (iv) GIS based Plan(Map): The GIS based plan in the form of a Map with identified locations(Latitude/Longitude) of the works overlaid on the satellite imagery/ a base map / Bhuvan Map/ GP Boundary etc.
- (V) Average Estimated cost: After GIS planning for all GP in state.