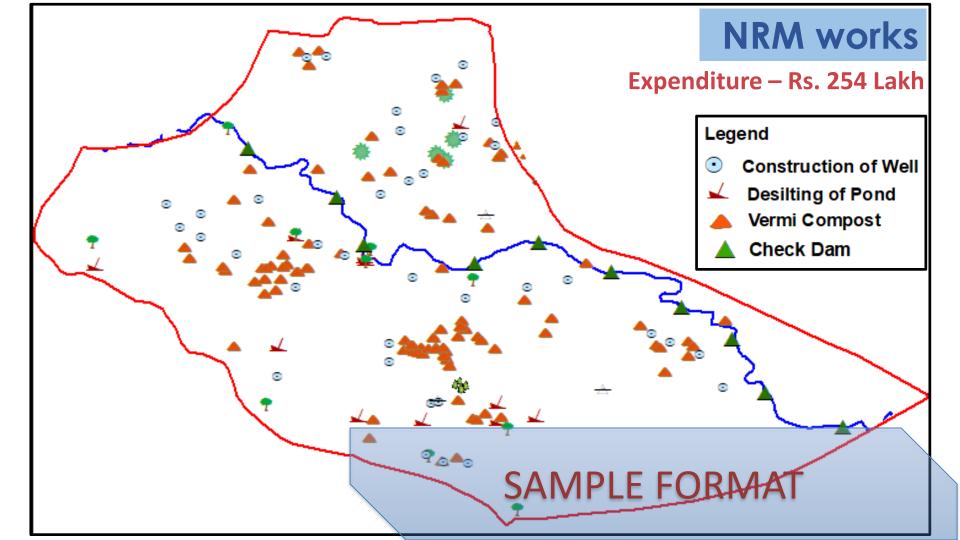

# These 2 GPs should be of different topographies having maximum Estimated Cost as per GIS Plan

- (i) Study Area (Map): A map showing location of the GP in the Block, District and State
- (ii) GP Profile: It will indicate the current status of the GP highlighting population, average expenditure under MGNREGS of last 3 years, major issues of the villages etc. It should also include pictures from the GPs.
- (iii) Total Works Identified as per GIS Plan

| S NO. | Work Category | No. of Works Identified | Expenditure |
|-------|---------------|-------------------------|-------------|
|       |               |                         |             |
| Total |               |                         |             |

- (iv) GIS based Plan(Map): The GIS based plan in the form of a Map with identified locations(Latitude/Longitude) of the works overlaid on the satellite imagery/ a base map / Bhuvan Map/ GP Boundary etc.
- (V) Average Estimated cost: After GIS planning for all GP in state.